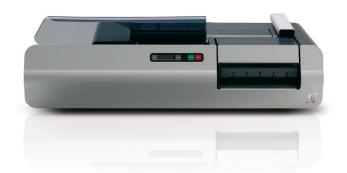

IM-35
Mail Opener/Extractor

## **Product Overview**

- Operating the IM-35 couldn't be easier just load your unopened mail and press start
- Slits envelopes on 1, 2 or 3 sides without damaging the contents
- Automatically extracts envelope contents for faster internal routing
- Adjustable speeds up to 2,000 envelopes per hour
- Large hopper holds up to 300 envelopes, maximizing throughput
- Vertical transport allows mixed sizes of mail to be processed in the same stack

## Additional Features

Envelope height range: 3.3" - 6.5"

Envelope width range: 5.5" - 10.2"

Maximum thickness: .16"

## **System Dimensions**

Measurements

(Length x Depth x Height) 39.2" x 22.2" x 12.8"

Weight

142 lbs.

31<u>4.241.4090</u> 618.397.7776

mailingmethods.com