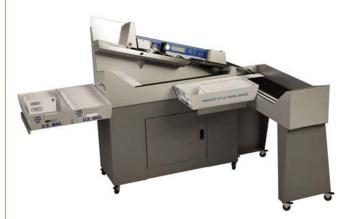

IM-306 Mail Opener

## **Product Overview**

- Easy-to-read backlit LCD display with multiple job, operator and language settings
- Precision milling cutter with 8 cut-depth positions protects the contents of your mail
- Auto chaff collection provides a clean workspace while preventing jams and static buildup
- Reverse flow conveyor permits operators to stay in place to both feed and remove envelopes
- Ergonomic rolling stand with 3 mail tray supports and waste bin included

## **Additional Features**

Milling removes chips as small as 0.01" from the envelope, producing a soft, feathered edge

Feeder hopper capacity: 400 envelopes

Maximum thickness: .50"

Handles envelope lengths up to 13.5", including overnight packs

Automatic jam detection

Optional batching and sorting capabilities

## System Dimensions

Measurements<br/>(Length x Depth x Height)47.75" x 21" x 58"Weight245 lbs.

314.241.4090 618.397.7776

mailingmethods.com

©2015 Neopost USA Inc. All Rights Reserved.