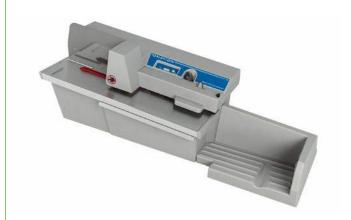

IM-2112
Mail Opener

## **Product Overview**

- Self-adjusting feeder handles mixed size and thickness mail at speeds up to 400 per minute
- Proven milling cutter technology protects envelope contents from being sliced or damaged
- Processed envelopes have a soft, feathered-edge opening, eliminating paper cuts
- Two cut-depth settings for normal and thicker mail plus a no-cut setting for piece counting
- Opens up to 3,500 envelopes before the chip tray must be emptied
- Adjustable output tray easily accommodates flats and large envelopes

## Additional Features

Milling removes chips as small as 0.01" from the envelope, producing a soft, feathered edge

Easy to view counter display

Maximum thickness: 4.8 mm

Also handles overnight envelopes

Large capacity chip tray

## System Dimensions

Measurements

(Length x Depth x Height) 42.5" x 16.5" x 14.5"

Weight

47 lbs.

31<u>4.241.4090</u> 618.397.7776

mailingmethods.com